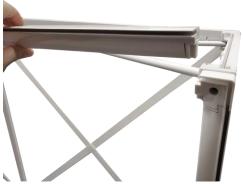

# Step 4: Install Front and Back Channel Bars

a) Line up the *channel bars* up with the grooves b) Continue all the way around and the back. and gently push them in

30 West Beaver Creek Rd., Unit 6, Richmond Hill ON, L4B 3K1 Tel: 905-482-0588 Fax: 905-889-2278 E-mail: info@artsoft.ca