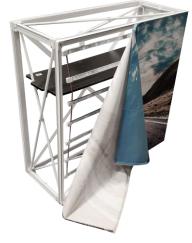

# Step 6: Installing the Shelf

a) Slide the shelf board through the side.

Step 7: Install the Front Fabric Graphic

a) Insert the silicone edge into the channels starting from the side.

b) Let it rest on the 4 supports.

# Step 8: Install the Back Fabric Graphic

Using the same method as **Step 7**, install the *back fabric graphic*.