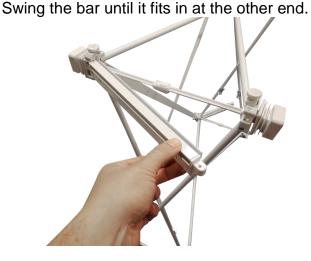

# Step 4: Install Front and Back Channel Bars

a) Line up the *channel bars* up with the grooves b) Continue all the way around and the back. and gently push them in

30 West Beaver Creek Rd., Unit 6, Richmond Hill ON, L4B 3K1 Tel: 905-482-0588 Fax: 905-889-2278 E-mail: info@artsoft.ca