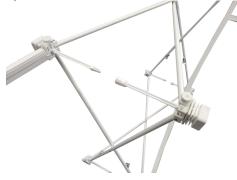

# Step 2: Connecting the Support Clips

Gently push the *middle support clips* together until they click.

Step 3: Install Side Channel Bars

# Step 4: Install Front and Back Channel Bars

a) Line up the *channel bars* up with the grooves b) Continue all the way around and the back. and gently push them in

30 West Beaver Creek Rd., Unit 6, Richmond Hill ON, L4B 3K1 Tel: 905-482-0588 Fax: 905-889-2278 E-mail: info@artsoft.ca