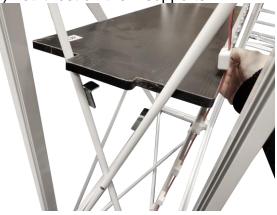

# Step 6: Installing the Shelf

a) Slide the shelf board through the side.

Step 7: Install the Front Fabric Graphic

a) Insert the silicone edge into the channels starting from the side.

b) Let it rest on the 4 supports.