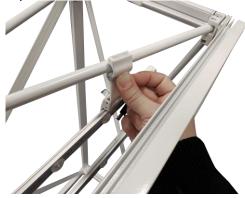

# Step 2: Connecting the Support Clips

Gently push the *middle support clips* together until they click.

Step 3: Install Side Channel Bars