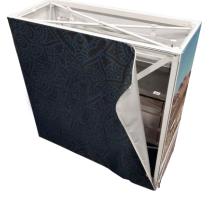

# Step 6: Installing the Shelf

a) Slide the shelf board through the side.

Step 7: Install the Front Fabric Graphic

a) Insert the silicone edge into the channels starting from the side.

b) Let it rest on the 4 supports.

# Step 8: Install the Back Fabric Graphic

Using the same method as **Step 7**, install the *back fabric graphic*.