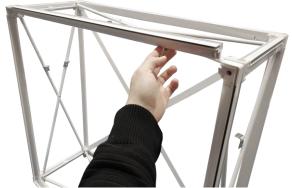

# Step 2: Connecting the Support Clips

Gently push the *middle support clips* together until they click.

Step 3: Install Side Channel Bars