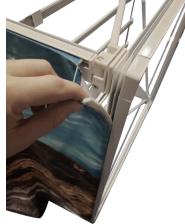

# Step 4: Install Front and Back Channel Bars

a) Line up the *channel bars* up with the grooves b) Continue all the way around and the back. and gently push them in

30 West Beaver Creek Rd., Unit 6, Richmond Hill ON, L4B 3K1 Tel: 905-482-0588 Fax: 905-889-2278 E-mail: info@artsoft.ca