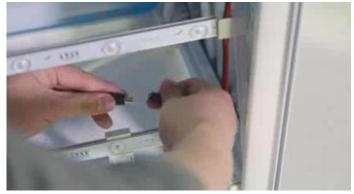

# Step 10: Connecting LED lights

a) Connect the plug to the *transformer* and place it inside the frame.

b) Connect the *LED ladder lights* to the *transformer*.

To dissemble: Reverse Steps 1 through 10.