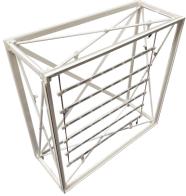

# Step 5: Installing the LED Ladder Lights

a) Move the *LED lights* in place. Take notice of the label indicating the top position.

b) Secure the LED lights by clipping it on to the top and bottom cross bars.