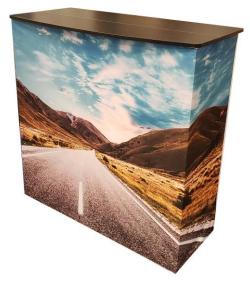

## Step 9: Install the Counter Top

Unfold the *counter top* and place it on top of the frame.