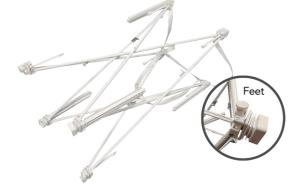

# Take out the *Frame* from the *Case*.

Expand *Frame*. Note: the *feet* side should be placed on the floor.

# Step 2: Connecting the Support Clips

Gently push the *middle support clips* together until they click.

Step 3: Install Side Channel Bars