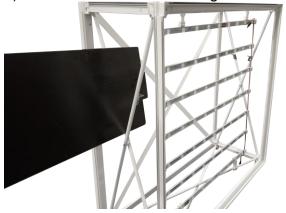

# Step 6: Installing the Shelf

a) Slide the shelf board through the side.

Step 7: Install the Front Fabric Graphic

a) Insert the silicone edge into the channels starting from the side.

b) Let it rest on the 4 supports.

# Step 8: Install the Back Fabric Graphic

Using the same method as **Step 7**, install the *back fabric graphic*.