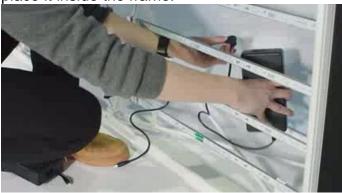

# Step 5: Installing the LED Ladder Lights

a) Move the *LED lights* in place. Take notice of the label indicating the top position.

b) Secure the LED lights by clipping it on to the top and bottom cross bars.